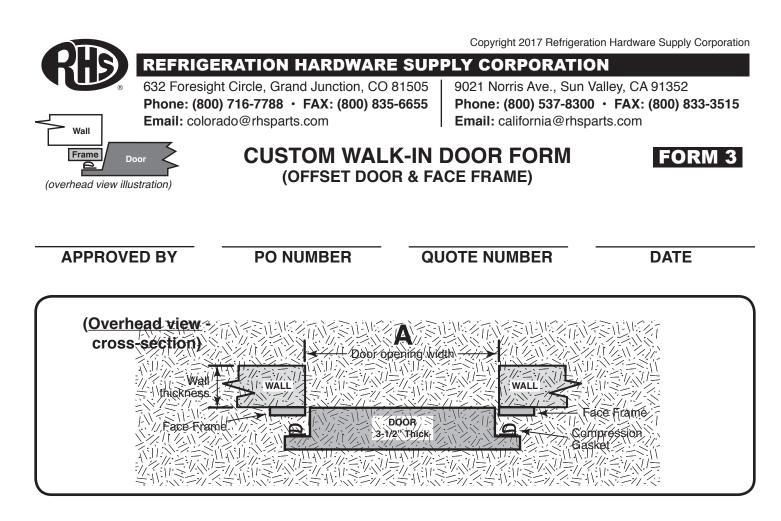

## Please provide <u>DOOR OPENING</u> measurements. Do <u>NOT</u> provide door measurements.

# TYPICAL 3-SIDED OFFSET DOOR & JAMB WITH FACE FRAME

- A = \_\_\_\_\_ Door opening <u>width</u>
- B = \_\_\_\_\_ Door opening <u>height</u>
- Note: Standard door thickness is 3-1/2"

Please include this information with Offset Walk-In Door & Face Frame Order Form F-148, pg. 1