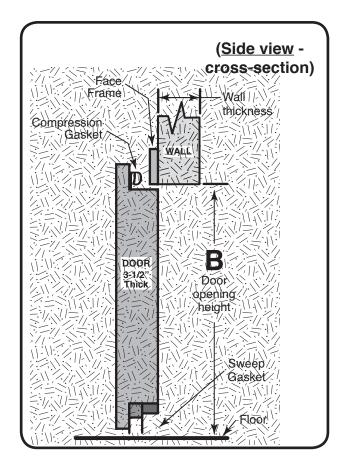

### Please provide <u>DOOR OPENING</u> measurements. Do <u>NOT</u> provide door measurements.

## TYPICAL 4-SIDED OFFSET DOOR & JAMB WITH FACE FRAME

- A = \_\_\_\_\_ Door opening <u>width</u>
- B = \_\_\_\_\_ Door opening <u>height</u>
- C = \_\_\_\_\_ Floor <u>height</u>
- Note: Standard door thickness is 3-1/2"

Please include this information with Offset Walk-In Door & Face Frame Order Form F-148, pg. 1