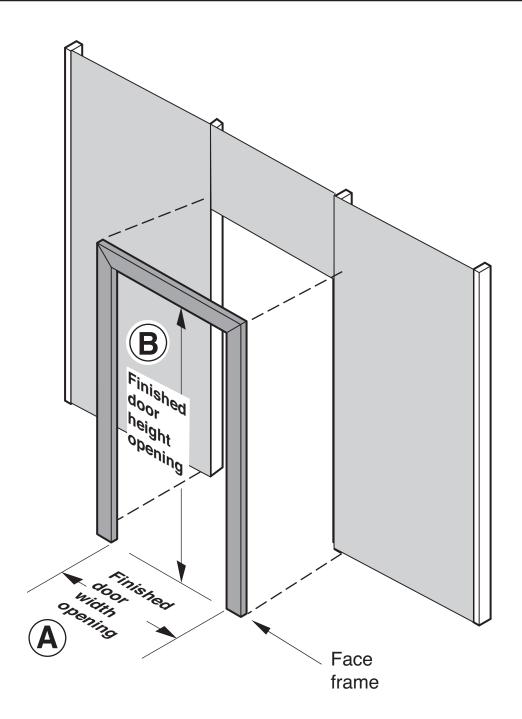

# FINISHED DOOR OPENING

Please Use This Illustration to Answer Question #2 Offset Walk-in Door Order Form F-148 pg 1.

## Please provide <u>DOOR OPENING</u> measurements. Do <u>NOT</u> provide door measurements.