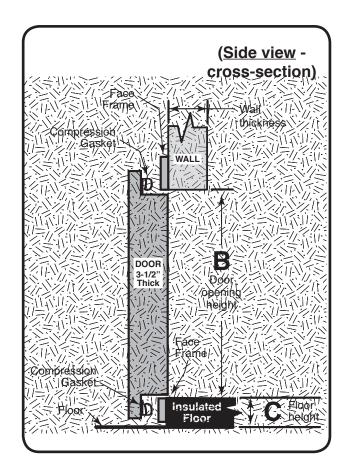

### Please provide <u>DOOR OPENING</u> measurements. Do <u>NOT</u> provide door measurements.

## TYPICAL 4-SIDED OFFSET DOOR & JAMB WITH FACE FRAME

- A = \_\_\_\_\_ Door opening <u>width</u>
- B = \_\_\_\_\_ Door opening <u>height</u>
- C = \_\_\_\_\_ Floor <u>height</u>
- Note: Standard door thickness is 3-1/2"

Please include this information with Offset Walk-In Door & Face Frame Order Form F-148, pg. 1