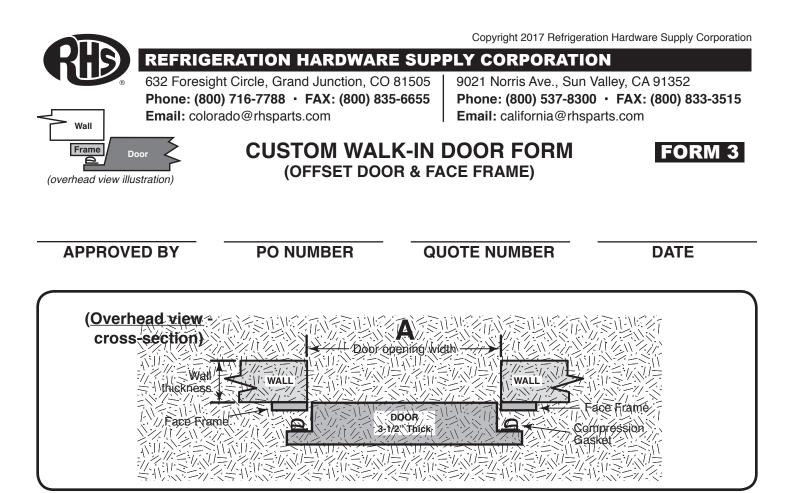

## Please provide <u>DOOR OPENING</u> measurements. Do <u>NOT</u> provide door measurements.

# TYPICAL 3-SIDED OFFSET DOOR & JAMB WITH FACE FRAME

- A = \_\_\_\_\_ Door opening <u>width</u>
- B = \_\_\_\_\_ Door opening <u>height</u>
- Note: Standard door thickness is 3-1/2"

Please include this information with Offset Walk-In Door & Face Frame Order Form F-148, pg. 1